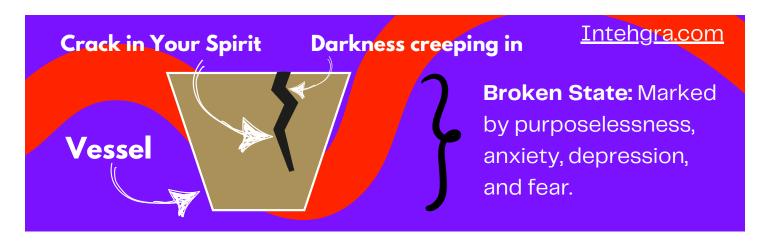

#### The Broken State

When we lose our infant innocence, darkness inevitably begins to crack through our otherwise perfect Vessel. As the darkness lingers, we feel broken: depression, anxiety, purposelessness, lethargy, fear, and illness creep in.