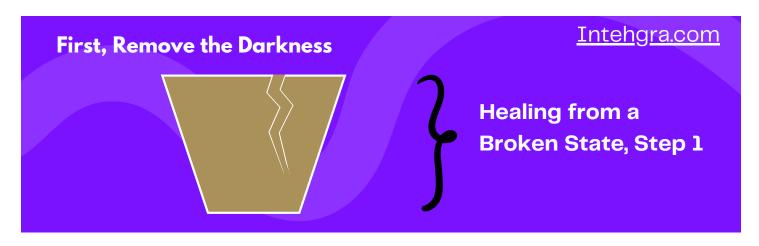

#### Step 1 to Heal

Try as we might—some of us for years, even decades—we just can't return to our original wholeness. For the battle we wage is not of flesh, but of spirit. The only path is to (1) turn to the God of Light, to Jesus, to God's prophets, messengers and angels, so we can (2) remove the darkness, seal the crack in our vessel, and receive ongoing protection—while we continue to live in a fallen world.